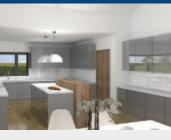

#### KITCHENS & UTILITY ROOMS Choice of high quality units to include door, granite

- worktop and handles. Integrated appliances to include gas hob, electric
- oven, extractor hood, fridge/ freezer and dishwasher Washing machine and Tumble dryer in utility room.
- Under unit lighting to kitchen cupboards
- · Recessed down lighters to ceilinas