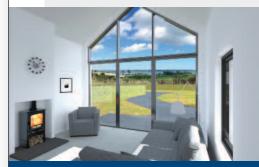

#### INTERNAL FEATURES

- Internally decorated, walls and ceilings painted - Wooden internal doors with quality brushed
- steel ironmongery Option of wood burning stove or gas fire.
- Mains supply smoke
- detectors Wiring for future satellite point