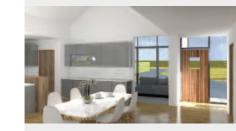

#### KITCHENS & UTILITY ROOMS Choice of high quality units to include door, granite

- worktop and handles. Integrated appliances to include gas hob, electric
- oven, extractor hood, fridge/ freezer and dishwasher Washing machine and Tumble dryer in utility room.
- Under unit lighting to kitchen cupboards
- · Recessed down lighters to ceilinas