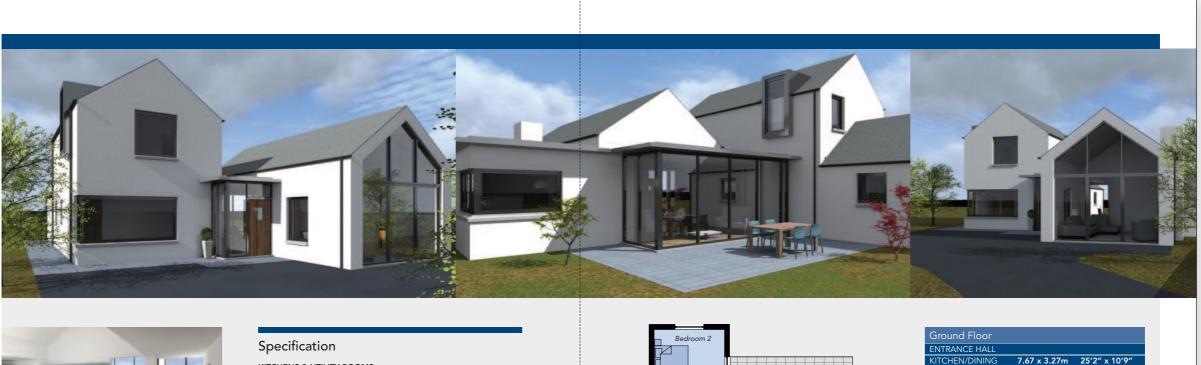

Floor Three

56 Quarry Road A4 4pp Brochure

Queens Quarter 24 Mount Charles Belfast BT7 1NZ

028 9032 9922 ct@collab-belfast.com www.collab-belfast.com

2 contemporary detached homes located off Quarry Road and boast views of Strangford Lough.

## EXTERNAL FEATURES

- All gardens top soiled and seeded Brick pavior/tarmac driveway
- Brick pavior/flagged patio area to rear of sunroom Grey U-PVC double glazed
- lockable windows Modern composite front door Outside water tap
- 1.8m high close boarded timber fencing to side and rear of garden
- Feature external lighting to front & back door Garage with automated roller shutter door, internal light
- and power point Property also is covered by 10 Year Global Home
- Warranty insurance policy