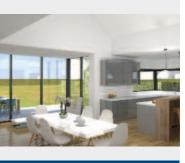

#### KITCHENS & UTILITY ROOMS Choice of high quality units to include door, granite

- worktop and handles. Integrated appliances to include gas hob, electric
- oven, extractor hood, fridge/ freezer and dishwasher Washing machine and Tumble dryer in utility room.
- Under unit lighting to kitchen cupboards
- · Recessed down lighters to ceilinas

### FLOOR COVERINGS & TILING

- Tiled floors to kitchen/dining areas, ensuites and WC Full height tiling to shower
- enclosures A choice of carpet is provided
- for the lounge, stairs/landing and all bedrooms.