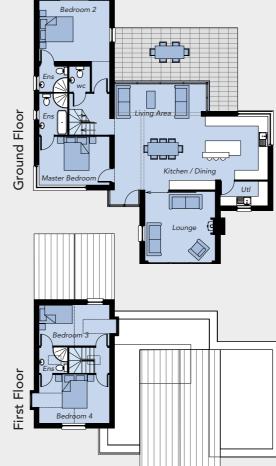

Floor Three

56 Quarry Road A4 4pp Brochure

| LL  |              |                |
|-----|--------------|----------------|
| ١G  | 7.67 x 3.27m | 25'2" x 10'9"  |
|     | 6.29 x 1.67m | 20'7" x 5'6"   |
|     | 2.97 x 1.53m | 9′9″ x 5′0″    |
|     | 4.40 x 4.32m | 14′5″ x 14′2″  |
|     | 1.60 x 1.31m | 5′3″ x 4′3″    |
| MOC | 4.56 x 3.02m | 14′12″ x 9′11″ |
|     | 2.58 x 1.67m | 8′5″ x 5′6″    |
|     | 4.40 x 3.80m | 14′5″ x 12′6″  |
| _   | 1.77 x 1.60m | 5′10″ x 5′3″   |
|     |              |                |
|     |              |                |

IVING AREA

JTILITY ROO

OUNGE

MASTER BED

BEDROOM 2

BEDROOM 3

NSUITE

EDROOM 4

ENSUITE

ENSUITE